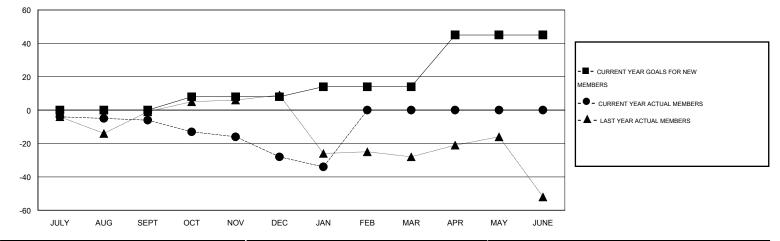

GOALS AND ACTUAL MEMBERS CUMULATIVE

| DROPPED CLUBS: 1 |   | 11 CLUBS OF 55 ADDED 1 OR MORE<br>NEW MEMBERS | GENDER DISTRIBUTION   |              |          |
|------------------|---|-----------------------------------------------|-----------------------|--------------|----------|
|                  |   |                                               | MALE                  | 627 (62.02%) |          |
| DROPPED MEMBERS  |   |                                               | FEMALE                | 384 (37.98%) |          |
| DECEASED         | 4 | CLICK HERE FOR HEALTH<br>ASSESSMENT DATA      |                       |              | 48       |
| CLUB CANCELLED ( | 0 |                                               |                       |              | 40<br>24 |
| OTHER 52         | 2 |                                               | HEAD OF HOUSEHOLD     |              |          |
| TOTAL 50         | 6 |                                               | NON-HEAD OF HOUSEHOLD |              | 24       |